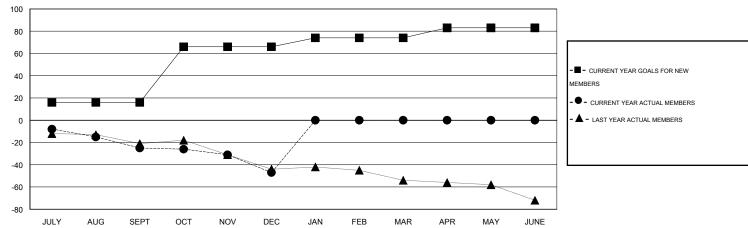

#### GOALS AND ACTUAL MEMBERS CUMULATIVE

| DROPPED CLUBS: 1 |         | 19 CLUBS OF 63 ADDED 1 OR MORE NEW MEMBERS | GENDER DISTRIBUTION  MALE 990 (76.92%) |              |     |
|------------------|---------|--------------------------------------------|----------------------------------------|--------------|-----|
| DROPPED MEMBERS  |         |                                            | FEMALE                                 | 297 (23.08%) |     |
| DECEASED         | 9<br>13 | CLICK HERE FOR HEALTH                      | FAMILY UNIT MEMBERS                    |              | 197 |
| OTHER 57         |         | ASSESSMENT DATA                            | HEAD OF HOUSEHOLD                      | 98           |     |
| TOTAL            | 79      |                                            | NON-HEAD OF HOUSEHOL                   | 99           |     |